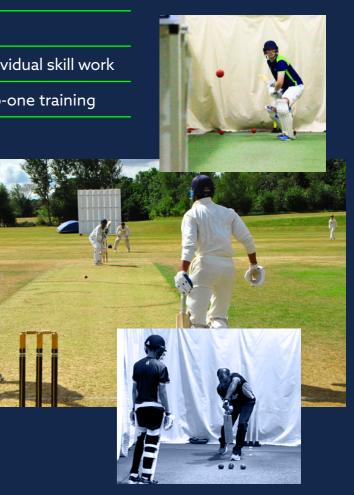

# **A SAMPLE WEEK**

| Monday    | Nets and training                 |
|-----------|-----------------------------------|
| Tuesday   | Nets and training                 |
| Wednesday | Match-day                         |
| Thursday  | Match-day                         |
| Friday    | Recovery, review & optional indiv |
| Saturday  | County league match or one-to-    |
| Sunday    | Rest day                          |